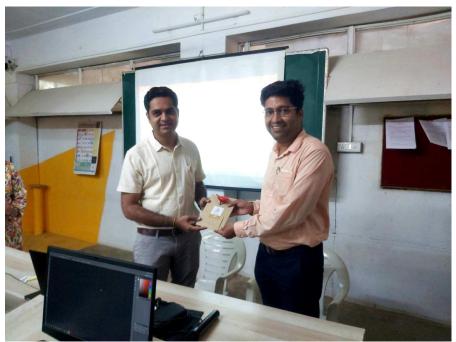

ACHED:**

| Notice & Letters                   | Student list participar |      | Photo      | S    | News Clip with<br>Details  |  |
|------------------------------------|-------------------------|------|------------|------|----------------------------|--|
| Attached                           | Attached                |      | Attached   |      |                            |  |
| Certificates                       | Feedback 1              | form |            |      |                            |  |
| Attached                           |                         |      |            |      |                            |  |
| Name of the Teache Ar. Shivraj Gha |                         | Prin | cipal Sign | IQAC | Coordinator Seal<br>& Sign |  |



#### **Notice & Letters**





### Photo:



Welcome gift given by Ar. Shivraj Ghatge to Ar. Pranjal Kulkarni





## Ar. Pranjal Kulkarni and Students during workshop while explaining through PPT





BHALJI PENDHARKAR CULTURAL CENTRE, 253 KH, NAGALA PARK, KOLHAPUR-416001. **Phone**: 0231 - 2680970 / 9923025318, **E-mail**: kpid2002@gmail.com, **Website**: www.kpinstituteofdesign.org



# Student list of the participant's

|      | e of Photoshop & Power point<br>KALAPRABODHINIS INSTITUTE OF DESIGN, |